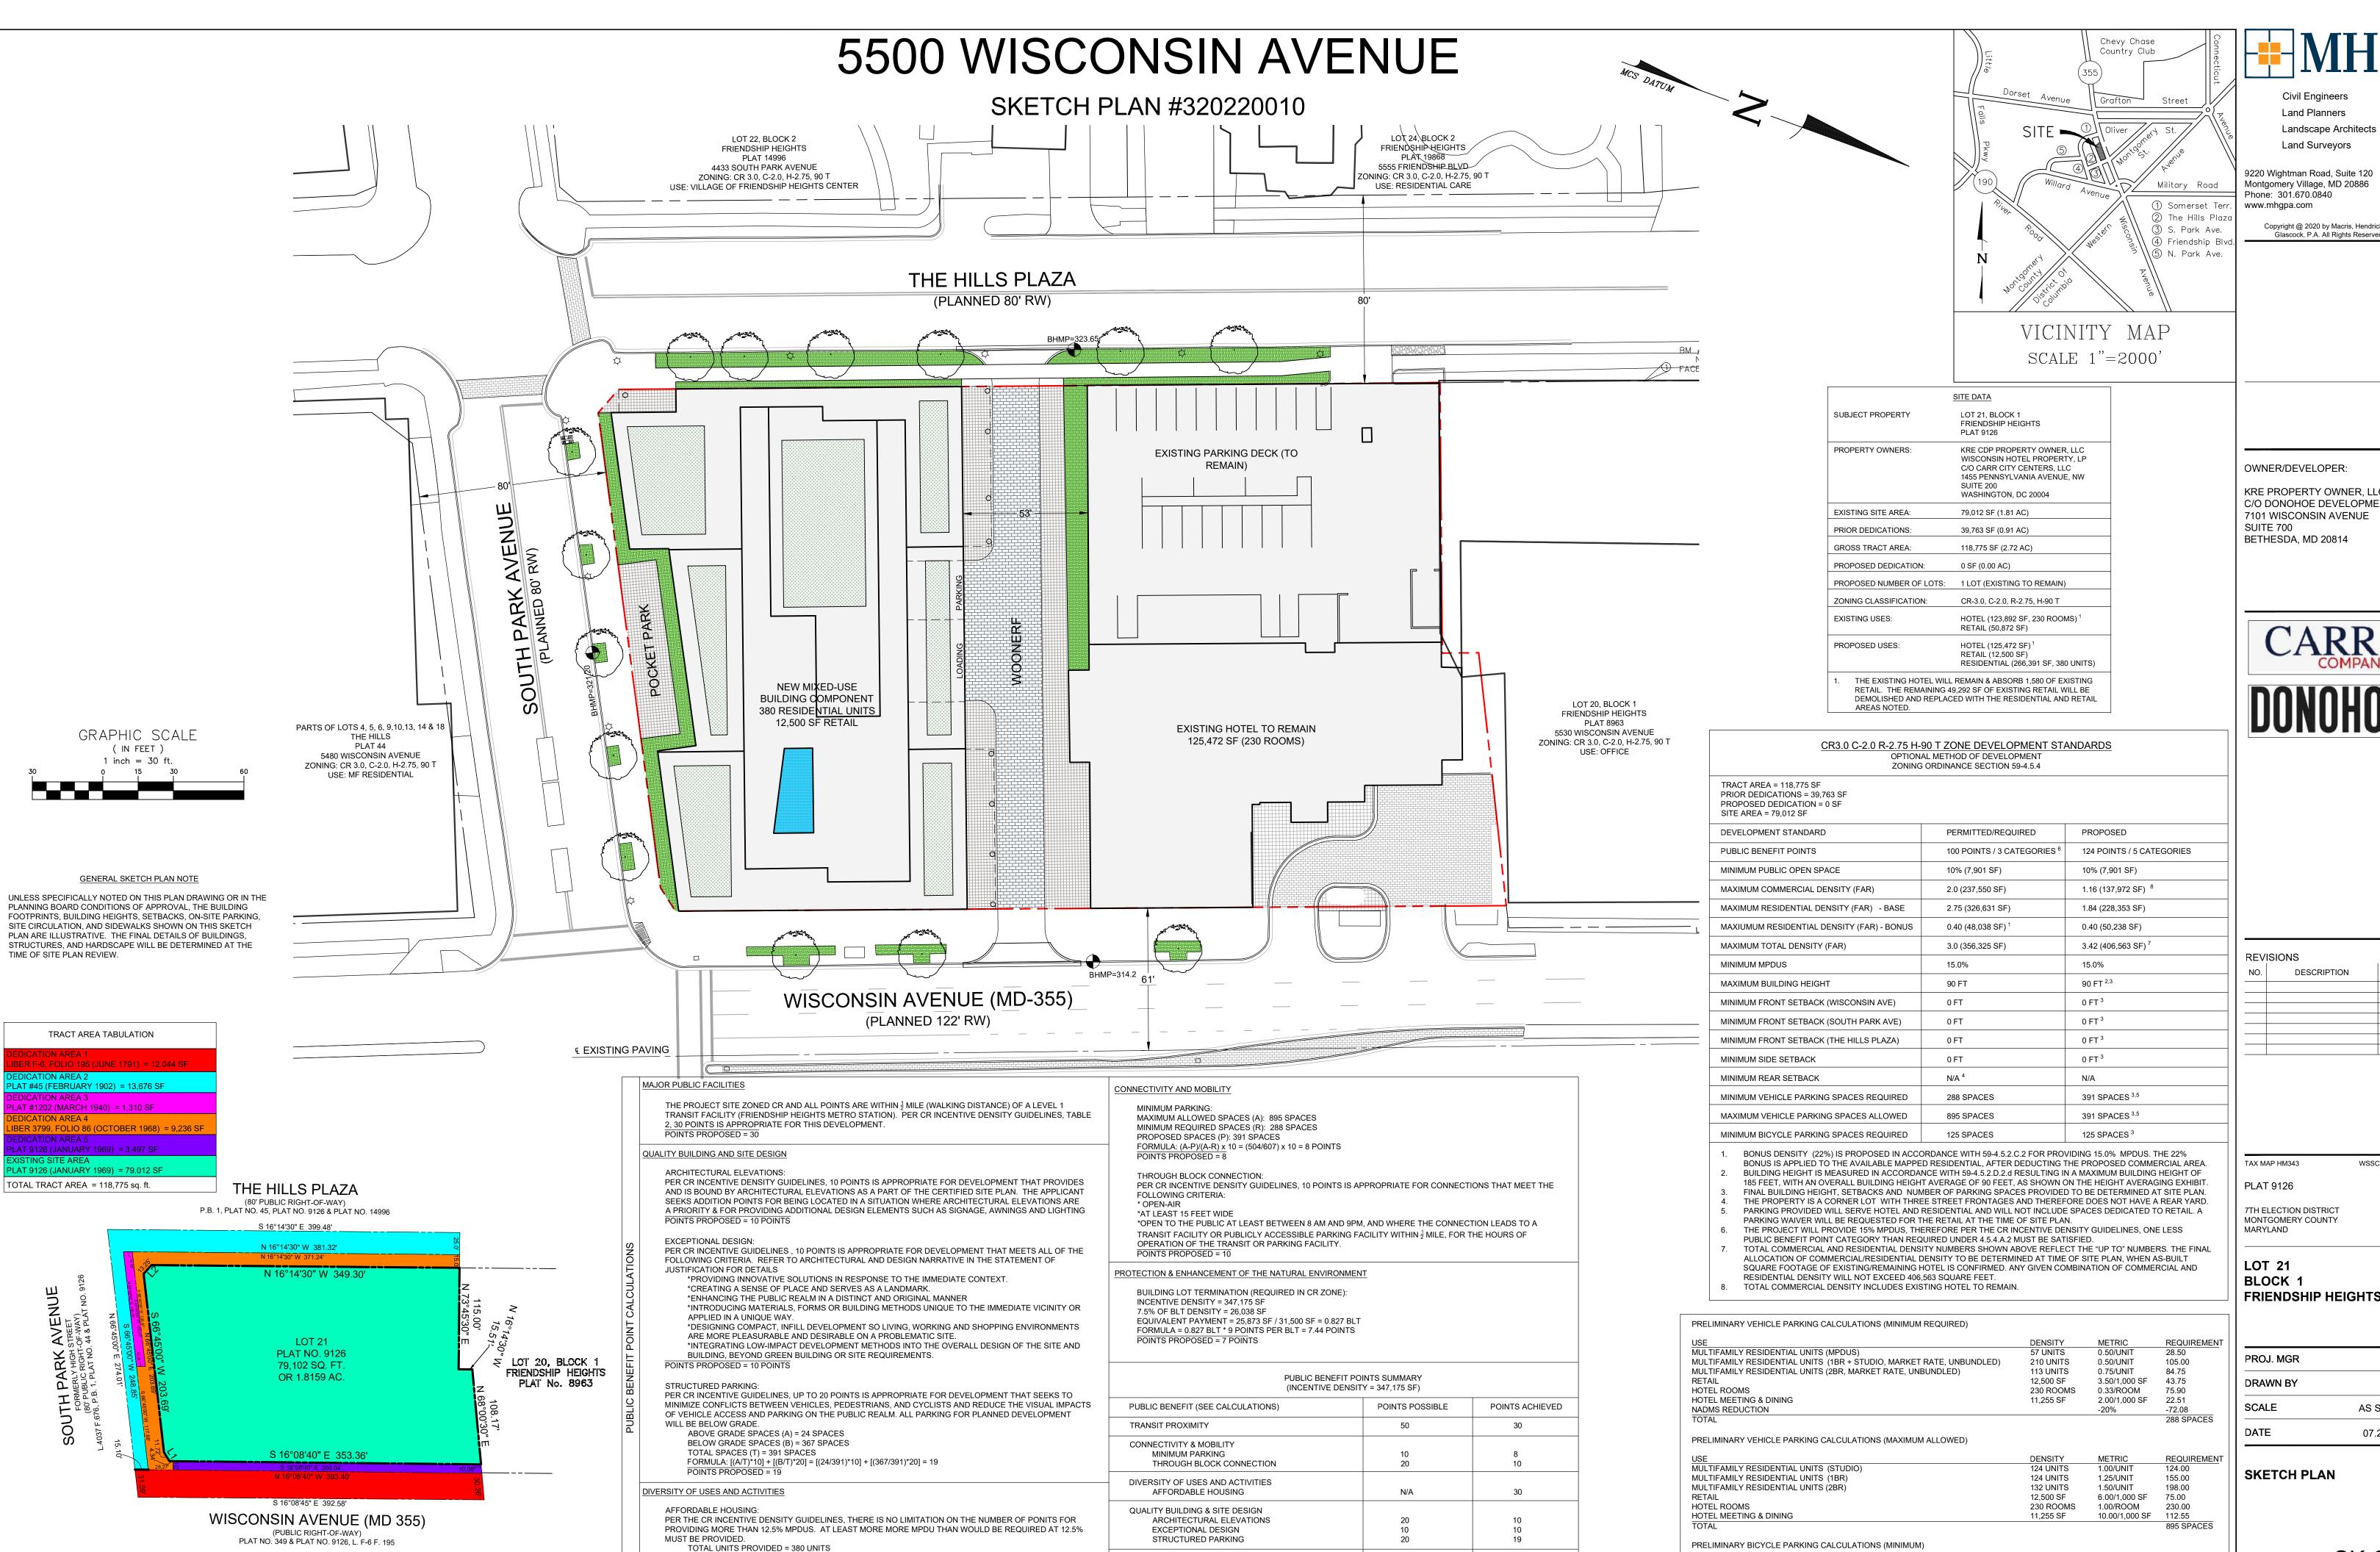

PROTECTION & ENHANCEMENT OF THE

BUILDING LOT TERMINATIONS (BLT)

MULTIFAMILY RESIDENTIAL UNITS

RETAIL

NATURAL ENVIRONMENT

TOTAL POINTS (5 CATEGORIES)

MPDUs AT 12.5% = 48 UNITS

POINTS PROPOSED = 30

TRACT AREA EXHIBIT

1" = 80'

TOTAL MPDUs PROVIDED = 57 (15.0%)

FORMULA = (15.0-12.5) X 12 = 30 POINTS

Land Planners

Landscape Architects Land Surveyors

9220 Wightman Road, Suite 120 Montgomery Village, MD 20886 Phone: 301.670.0840